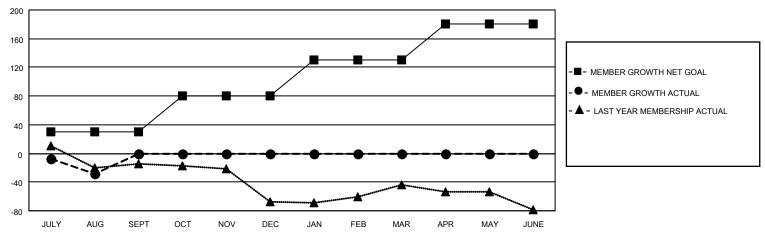

## District 4 A1

| Clubs  RESULTS FOR 2022-2023 |   |   |   | Members  RESULTS FOR 2022-2023 |    |    |    |
|------------------------------|---|---|---|--------------------------------|----|----|----|
|                              |   |   |   |                                |    |    |    |
| JULY/AUG/SEPT                | 0 | 0 | 0 | JULY/AUG/SEPT                  | 30 | 25 | 50 |
| OCT/NOV/DEC                  | 0 | 0 | 0 | OCT/NOV/DEC                    | 50 | 0  | 0  |
| JAN/FEB/MAR                  | 1 | 0 | 0 | JAN/FEB/MAR                    | 50 | 0  | 0  |
| APR/MAY/JUNE                 | 2 | 0 | 0 | APR/MAY/JUNE                   | 50 | 0  | 0  |

### GOALS AND ACTUAL MEMBERS CUMULATIVE

| DROPPED CLUBS: 0 |    | 14 CLUBS OF 53 ADDED 1 OR<br>MORE NEW MEMBERS | GENDER DISTRIBUTION                 |                                |  |
|------------------|----|-----------------------------------------------|-------------------------------------|--------------------------------|--|
|                  |    | WORE NEW WEINBERG                             | MALE<br>FEMALE                      | 1,368 (78.94%)<br>365 (21.06%) |  |
| DROPPED MEMBERS  |    |                                               | NON BINARY<br>PREFER NOT TO ANSWER  | 0 (0.00%)<br>0 (0.00%)         |  |
| DECEASED         | 4  |                                               |                                     | (0.0070)                       |  |
| CLUB CANCELLED   | 0  | CLICK HERE FOR CUMULATIVE                     | TOTAL FAMILY UNIT MEMBERS           | 254                            |  |
| OTHER            | 46 | MEMBERSHIP DATA                               |                                     |                                |  |
| TOTAL            | 50 |                                               | FAMILY MEMBERS PAYING HALF DUES 130 |                                |  |
|                  |    |                                               |                                     |                                |  |