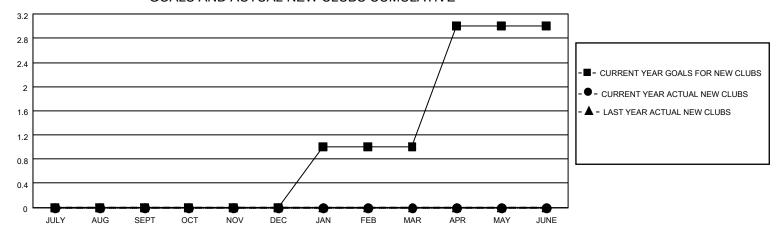

## District 4 A1

| Clubs  RESULTS FOR 2022-2023 |   |   |   | Members  RESULTS FOR 2022-2023 |    |    |    |
|------------------------------|---|---|---|--------------------------------|----|----|----|
|                              |   |   |   |                                |    |    |    |
| JULY/AUG/SEPT                | 0 | 0 | 0 | JULY/AUG/SEPT                  | 30 | 25 | 50 |
| OCT/NOV/DEC                  | 0 | 0 | 0 | OCT/NOV/DEC                    | 50 | 0  | 0  |
| JAN/FEB/MAR                  | 1 | 0 | 0 | JAN/FEB/MAR                    | 50 | 0  | 0  |
| APR/MAY/JUNE                 | 2 | 0 | 0 | APR/MAY/JUNE                   | 50 | 0  | 0  |

### GOALS AND ACTUAL NEW CLUBS CUMULATIVE